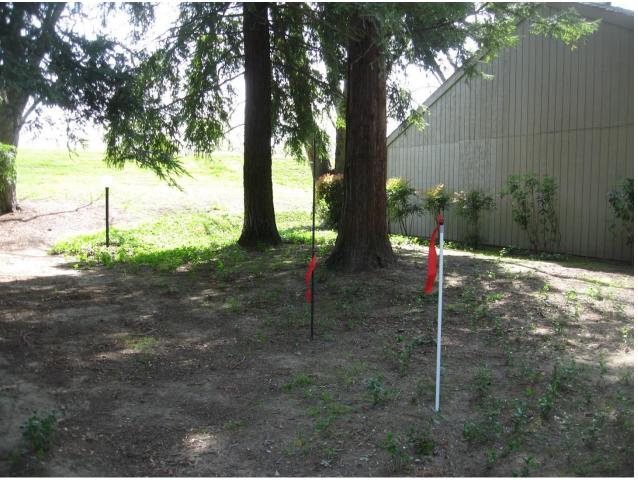

#### VIII. UNFINISHED BUSINESS

a. Bench Locations ....... Pages 40-61

Last month the Board voted to propose two locations for the installation of benches: East of 1455 University and Northwest of 1236 Vanderbilt. Both locations were posted with signs and homeowner correspondence has been received against the placement of a bench near 1455 University.

The Board will consider the following location from the Approved Standards and Practices for Location, Design, Financing and Approving Benches: West of 500 Dunbarton Circle.

**Action required:** Two Board resolutions.

**Proposed Resolution 1:** The Board approves the placement of a bench Northwest of 1236 Vanderbilt for the enjoyment of the community.

**Proposed Resolution 2:** The Board chooses the bench location West of 500 Dunbarton Circle from the Approved Standards and directs management to set signage in place to solicit member comments.