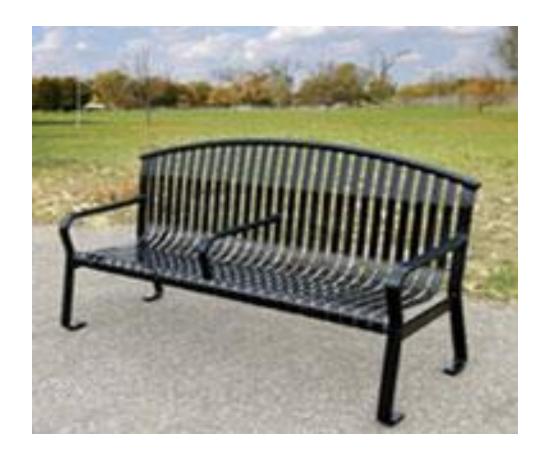

#### VIII. UNFINISHED BUSINESS

a. Bench Locations ....... Pages 40-61

Last month the Board voted to propose two locations for the installation of benches: East of 1455 University and Northwest of 1236 Vanderbilt. Both locations were posted with signs and homeowner correspondence has been received against the placement of a bench near 1455 University.

The Board will consider the following location from the Approved Standards and Practices for Location, Design, Financing and Approving Benches: West of 500 Dunbarton Circle.

**Action required:** Two Board resolutions.

**Proposed Resolution 1:** The Board approves the placement of a bench Northwest of 1236 Vanderbilt for the enjoyment of the community.

**Proposed Resolution 2:** The Board chooses the bench location West of 500 Dunbarton Circle from the Approved Standards and directs management to set signage in place to solicit member comments.