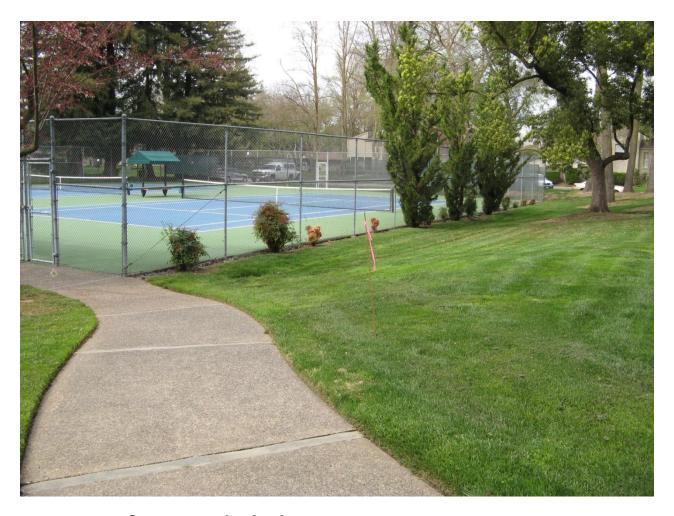

#### To the Board of Directors:

Please do not convert the Elmhurst circle tennis court to a parking area for overflow automobiles. My wife and I live in that area and it would be an eyesore, decrease the surrounding home values and seems inappropriate and unfair to solve a parking problem for residents who have three automobiles or are using their garage for storage to the detriment of the many residents who live near the tennis court. I assume the parking area would have to be fenced, gated and lighted-- who wants that in their neighborhood? Why did you not consider the tennis court on Commons Drive for overflow parking? That court is never used and there are many cars parked near it day and night. Incidentally, the Elmhurst courts have been used by 4 players for two consecutive days-8/23 & 8/24. Your consideration and understanding is appreciated.

Marilyn and Bob Baskerville, 326 Elmhurst Cir.

August 8, 2016

Ivan Gennis President Nepenthe HOA

Mr. Gennis,

The nearby tennis courts were an attractive amenity when we purchased our condo. We use the courts. The courts also provide a valuable nearby activity for our grandchildren and out-of-town visitors. You are wrong when you refer to the courts as "unused".