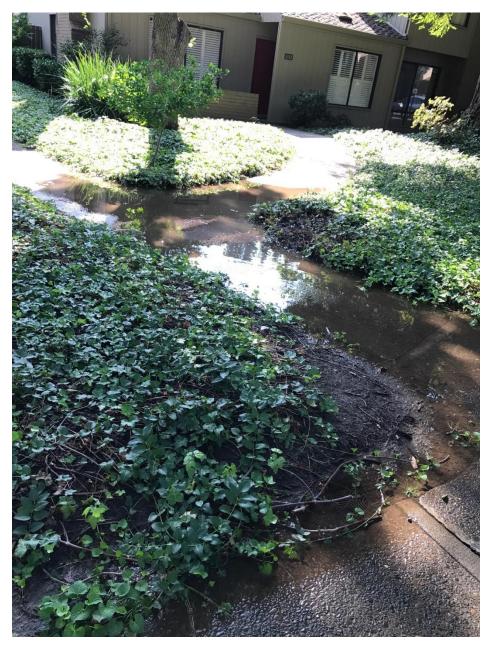

Proposal for Drains at 1106-1136 Vanderbilt......Pages 102-106
 The enclosed proposal was received from 1<sup>st</sup> Call Plumbing & Sewer Service and is recommended for approval by management. The pricing includes all parts and labor. Photos of the area in question are included for the Board review.

Action required: Board resolution

**Proposed resolution:** The Board accepts the proposal from 1<sup>st</sup> Call Plumbing & Sewer Service to install approx. 160' of 3" hard pipe with approx. 10 catch basin for drainage for a fee of \$9,000 to be paid from the Grounds Reserves which has a 2017 remaining allocation of \$713,192+/-.