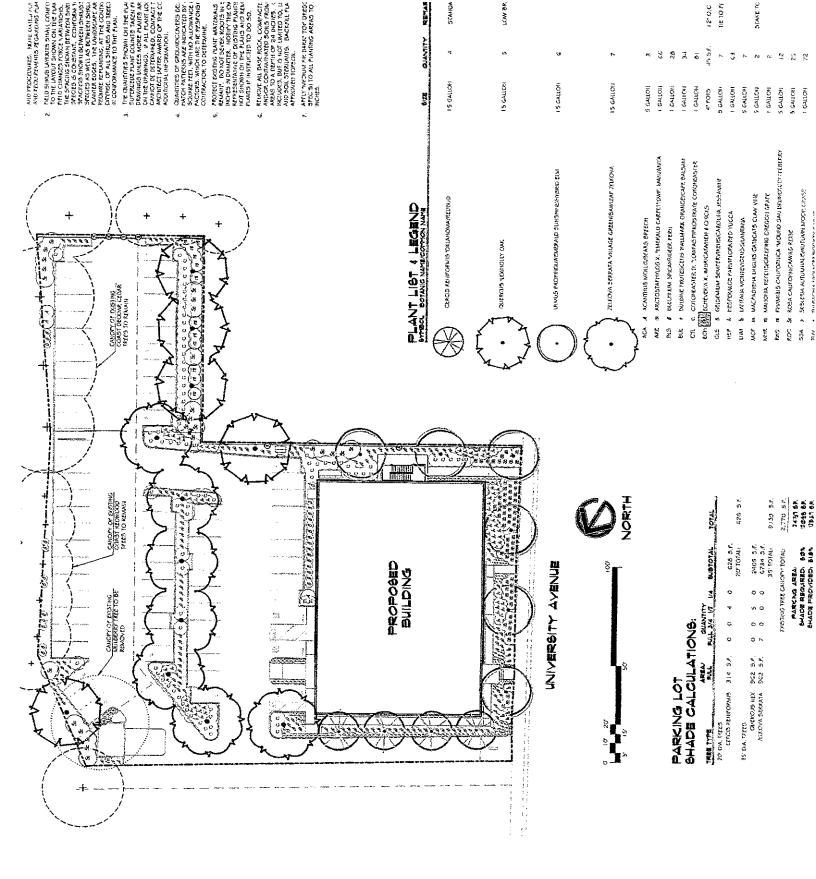

### b. Discussion: Put the 2017 Landscape Contract to Bid?

GP Landscape has been in contract with Nepenthe since September 2012. The contract was last put out to bid in June 2015 and GP Landscape was the choice of the Board at that time. The grounds contract is the largest monthly contract that the association manages.

The Grounds Committee was asked to provide its recommendation on whether to put the contract to bid. They discussed the matter at their June 2017 meeting and made the recommendation in their minutes to maintain the current contract. They did find some performance shortcomings, specifically in the subject of reporting. To that end, they have formed a sub-committee to investigate the shortcomings and work with GP to improve the performance.

The Finance Committee was also asked to provide a recommendation

Action required: Board discussion and resolution.

**Proposed resolution:** The Board hereby agrees to solicit/not solicit bids for the monthly landscape monthly maintenance contract.