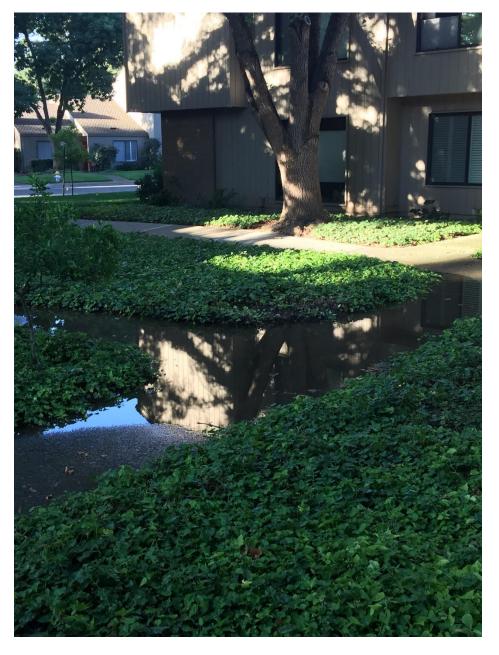

Proposal for Drains at 1106-1136 Vanderbilt......Pages 102-106
 The enclosed proposal was received from 1<sup>st</sup> Call Plumbing & Sewer Service and is recommended for approval by management. The pricing includes all parts and labor. Photos of the area in question are included for the Board review.

Action required: Board resolution

**Proposed resolution:** The Board accepts the proposal from 1<sup>st</sup> Call Plumbing & Sewer Service to install approx. 160' of 3" hard pipe with approx. 10 catch basin for drainage for a fee of \$9,000 to be paid from the Grounds Reserves which has a 2017 remaining allocation of \$713,192+/-.