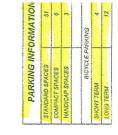

## 6.2 PARKING RULES:

**6.2.1** Management has received and compiled all written comments received on proposed Parking Rules as well as input from Board Members Christina George and Frank Loge. They have been assembled in the Board packet for review.