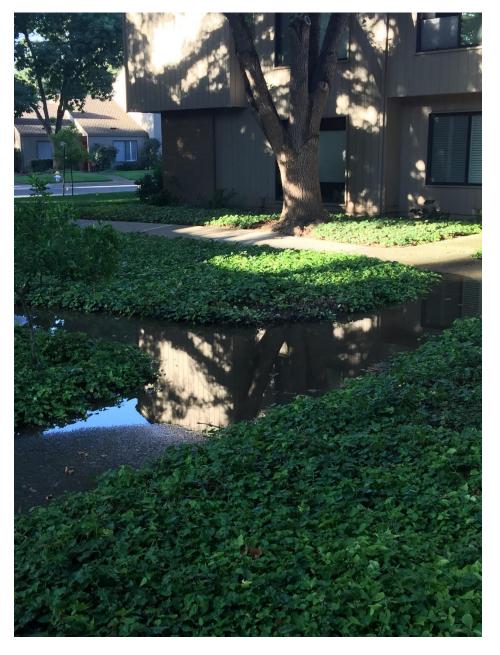

Proposal for Drains at 1106-1136 Vanderbilt......Pages 102-106
 The enclosed proposal was received from 1<sup>st</sup> Call Plumbing & Sewer Service and is recommended for approval by management. The pricing includes all parts and labor. Photos of the area in question are included for the Board review.

Action required: Board resolution

**Proposed resolution:** The Board accepts the proposal from 1<sup>st</sup> Call Plumbing & Sewer Service to install approx. 160' of 3" hard pipe with approx. 10 catch basin for drainage for a fee of \$9,000 to be paid from the Grounds Reserves which has a 2017 remaining allocation of \$713,192+/-.