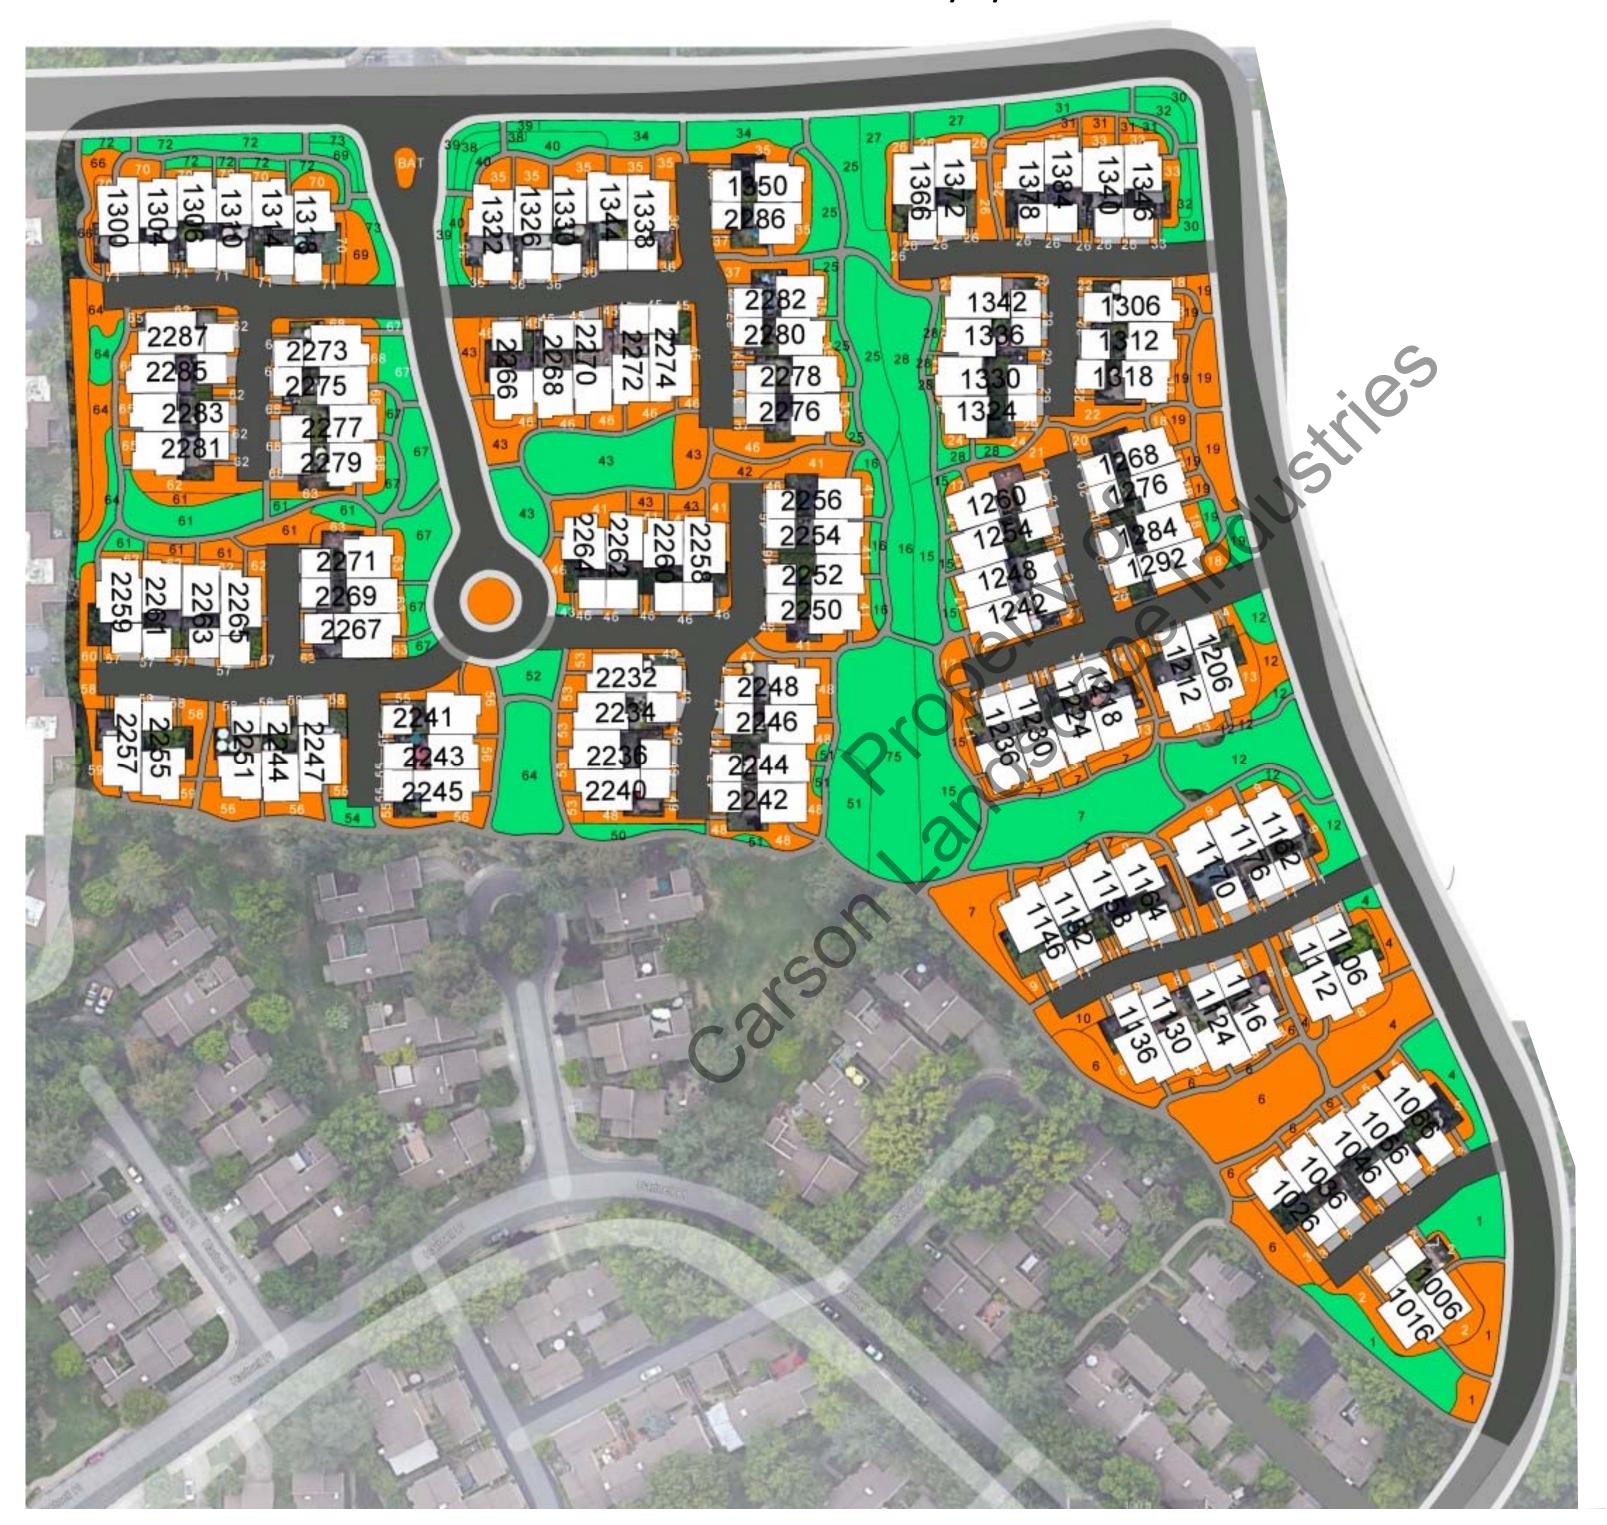

### Nepenthe Owners Association Zone 2—Controller B

#### Nepenthe Owners Association

#### Zone 2—Controller B

| Backflow #1 |             |                    |  |  |  |  |  |
|-------------|-------------|--------------------|--|--|--|--|--|
| #           | Plant Type  | Irrigation<br>Type |  |  |  |  |  |
| 1           | Turf/Shrub  | R                  |  |  |  |  |  |
| 2           | Shrub/GC    | DrT                |  |  |  |  |  |
|             |             |                    |  |  |  |  |  |
|             |             |                    |  |  |  |  |  |
|             |             |                    |  |  |  |  |  |
|             |             |                    |  |  |  |  |  |
|             | Backflow :  | #2                 |  |  |  |  |  |
| 3           | Shrub/GC    | DrT                |  |  |  |  |  |
| 4           | Turf/Shrub  | PRN                |  |  |  |  |  |
| 5           | Shrub/GC    | DrT                |  |  |  |  |  |
|             |             |                    |  |  |  |  |  |
|             |             |                    |  |  |  |  |  |
|             | D 1.0       | <b>112</b>         |  |  |  |  |  |
|             | Backflow    | #3                 |  |  |  |  |  |
| 6           | Shrub/GC    | R                  |  |  |  |  |  |
| 7           | Shrub/GC    | R                  |  |  |  |  |  |
| 8           | Shrub/GC    | DrT                |  |  |  |  |  |
| 9           | Shrub/GC    | DrT                |  |  |  |  |  |
| 10          | Shrub/GC    | DrT                |  |  |  |  |  |
| 11          | Shrub/GC    | DrT                |  |  |  |  |  |
|             | Backflow :  | #4                 |  |  |  |  |  |
| 4.0         | Turf/Shrub  | PRN                |  |  |  |  |  |
| 12          | Turi/Siliub |                    |  |  |  |  |  |
| 13          | Shrub/GC    | DrT                |  |  |  |  |  |
|             | _           |                    |  |  |  |  |  |
| 13          | Shrub/GC    | DrT                |  |  |  |  |  |

| Backflow #5 |             |                    |  |  |  |  |
|-------------|-------------|--------------------|--|--|--|--|
| #           | Plant Type  | Irrigation<br>Type |  |  |  |  |
| 15          | Turf        | PRN                |  |  |  |  |
| 16          | Turf        | R                  |  |  |  |  |
| 17          | Shrub/GC    | DrT                |  |  |  |  |
|             |             |                    |  |  |  |  |
| 75          | Turf        | R                  |  |  |  |  |
|             |             |                    |  |  |  |  |
|             | Dooleflow t | H.C                |  |  |  |  |
| 4.0         | Backflow    |                    |  |  |  |  |
| 18          | Shrub/GC    | DrT                |  |  |  |  |
| 19          | Turf/Shrub  | R/PRN              |  |  |  |  |
| 20          | Shrub/GC    | DrT                |  |  |  |  |
| 21          | Shrub/GC    | DrT                |  |  |  |  |
| 22          | Shrub/GC    | DrT                |  |  |  |  |
| 23          | Turf        | PS                 |  |  |  |  |
|             | Backflow    | <b>#7</b>          |  |  |  |  |
| 24          | Shrub/GC    | DrT                |  |  |  |  |
| 25          | Turf        | PRN                |  |  |  |  |
| 26          | Shrub/GC    | DrT                |  |  |  |  |
| 27          | Turf        | PRN                |  |  |  |  |
| 28          | Turf        | PRN                |  |  |  |  |
| 29          | Shrub/GC    | DrT                |  |  |  |  |
|             |             |                    |  |  |  |  |
|             | Backflow    | #8                 |  |  |  |  |
| 30          | Turf        | PRN                |  |  |  |  |
| 31          | Turf        | PRN                |  |  |  |  |
| 32          | Turf        | PRN                |  |  |  |  |
| 33          | Shrub/GC    | DrT                |  |  |  |  |
|             |             |                    |  |  |  |  |

| Backflow #9 |            |                    |  |  |  |  |
|-------------|------------|--------------------|--|--|--|--|
| #           | Plant Type | Irrigation<br>Type |  |  |  |  |
| 34          | Turf       | PRN                |  |  |  |  |
| 35          | Shrub/GC   | DrT                |  |  |  |  |
| 36          | Shrub/GC   | DrT                |  |  |  |  |
| 37          | Shrub/GC   | DrT                |  |  |  |  |
| 38          | Turf       | PS                 |  |  |  |  |
| 39          | Turf       | PS                 |  |  |  |  |
| 40          | Turf       | PRN                |  |  |  |  |
|             | Backflow # | <sup>!</sup> 10    |  |  |  |  |
| 41          | Shrub/GC   | DrT                |  |  |  |  |
| 42          | Shrub/GC   | DrT                |  |  |  |  |
| 43          | Turf       | PRN                |  |  |  |  |
| 44          | Shrub/GC   | DrT                |  |  |  |  |
| 45          | Shrub/GC   | DrT                |  |  |  |  |
| 46          | Shrub/GC   | DrT                |  |  |  |  |
|             | Backflow # | 11                 |  |  |  |  |
| 47          | Shrub/GC   | DrT                |  |  |  |  |
| 48          | Shrub/GC   | DrT                |  |  |  |  |
| 49          | Shrub/GC   | DrT                |  |  |  |  |
| 50          | Turf       | R                  |  |  |  |  |
| 51          | Turf       | PRN                |  |  |  |  |
|             |            |                    |  |  |  |  |
|             |            |                    |  |  |  |  |
|             | Backflow # | 12                 |  |  |  |  |
| 52          | Turf       | PRN                |  |  |  |  |
| 53          | Shrub/GC   | DrT                |  |  |  |  |
|             | -0         |                    |  |  |  |  |
| 76          | Shrub/GC   | DrT                |  |  |  |  |

| Backflow #13   |                                          |                     |  |  |  |  |  |  |  |
|----------------|------------------------------------------|---------------------|--|--|--|--|--|--|--|
| #              | Plant Type                               | Irrigation<br>Type  |  |  |  |  |  |  |  |
| 54             | Turf                                     | PS                  |  |  |  |  |  |  |  |
| 55             | Shrub/GC                                 | DrT                 |  |  |  |  |  |  |  |
| 56             | Shrub/GC                                 | DrT                 |  |  |  |  |  |  |  |
|                |                                          |                     |  |  |  |  |  |  |  |
|                |                                          |                     |  |  |  |  |  |  |  |
|                |                                          |                     |  |  |  |  |  |  |  |
|                | Backflow #                               | 14                  |  |  |  |  |  |  |  |
| 57             | Shrub/GC                                 | DrT                 |  |  |  |  |  |  |  |
| 58             | Shrub/GC                                 | DrT                 |  |  |  |  |  |  |  |
| 59             | Dr1                                      |                     |  |  |  |  |  |  |  |
| 60             | Shrub/GC                                 | DrT                 |  |  |  |  |  |  |  |
|                |                                          |                     |  |  |  |  |  |  |  |
|                |                                          |                     |  |  |  |  |  |  |  |
|                | Backflow #                               | 15                  |  |  |  |  |  |  |  |
| 61             | Turf/Shrub R/P                           |                     |  |  |  |  |  |  |  |
|                |                                          |                     |  |  |  |  |  |  |  |
| 62             | Shrub/GC                                 | DrT                 |  |  |  |  |  |  |  |
| 62<br>63       | Shrub/GC<br>Shrub/GC                     | DrT<br>DrT          |  |  |  |  |  |  |  |
|                |                                          |                     |  |  |  |  |  |  |  |
|                |                                          |                     |  |  |  |  |  |  |  |
|                |                                          |                     |  |  |  |  |  |  |  |
|                |                                          | DrT                 |  |  |  |  |  |  |  |
|                | Shrub/GC                                 | DrT                 |  |  |  |  |  |  |  |
| 63             | Shrub/GC  Backflow #                     | DrT                 |  |  |  |  |  |  |  |
| 63             | Shrub/GC  Backflow # Turf/Shrub          | DrT  16  R/PRN      |  |  |  |  |  |  |  |
| 63<br>64<br>65 | Shrub/GC  Backflow # Turf/Shrub Shrub/GC | DrT  16  R/PRN  DrT |  |  |  |  |  |  |  |

| Backflow #17 |            |                    |  |  |  |  |  |
|--------------|------------|--------------------|--|--|--|--|--|
| #            | Plant Type | Irrigation<br>Type |  |  |  |  |  |
| 67           | Turf       | PRN                |  |  |  |  |  |
| 68           | Shrub/GC   | DrT                |  |  |  |  |  |
|              |            |                    |  |  |  |  |  |
|              |            |                    |  |  |  |  |  |
|              |            |                    |  |  |  |  |  |
| C            |            |                    |  |  |  |  |  |
| O            | Backflow # | 18                 |  |  |  |  |  |
| 69           | Turf/Shrub | PRN                |  |  |  |  |  |
| 70           | Shrub/GC   | DrT                |  |  |  |  |  |
| 71           | Shrub/GC   | DrT                |  |  |  |  |  |
| 72           | Turf       | PRN                |  |  |  |  |  |
| 73           | Turf       | PRN                |  |  |  |  |  |
|              |            |                    |  |  |  |  |  |
|              |            |                    |  |  |  |  |  |
|              |            |                    |  |  |  |  |  |
|              |            |                    |  |  |  |  |  |
|              |            |                    |  |  |  |  |  |
|              |            |                    |  |  |  |  |  |
|              |            |                    |  |  |  |  |  |
|              |            |                    |  |  |  |  |  |
|              |            |                    |  |  |  |  |  |
|              |            |                    |  |  |  |  |  |
|              |            |                    |  |  |  |  |  |
|              |            |                    |  |  |  |  |  |
|              |            |                    |  |  |  |  |  |
|              |            |                    |  |  |  |  |  |

|          | Legend       |     |                     |  |   |       |  |     |                 |  |
|----------|--------------|-----|---------------------|--|---|-------|--|-----|-----------------|--|
| <u> </u> | Backflow     | PS  | Popup Spray         |  | R | Rotor |  | DrT | Inline Driptube |  |
|          | Controller G | PRN | Popup Rotary Nozzle |  |   |       |  | DrE | Drip Emitter    |  |