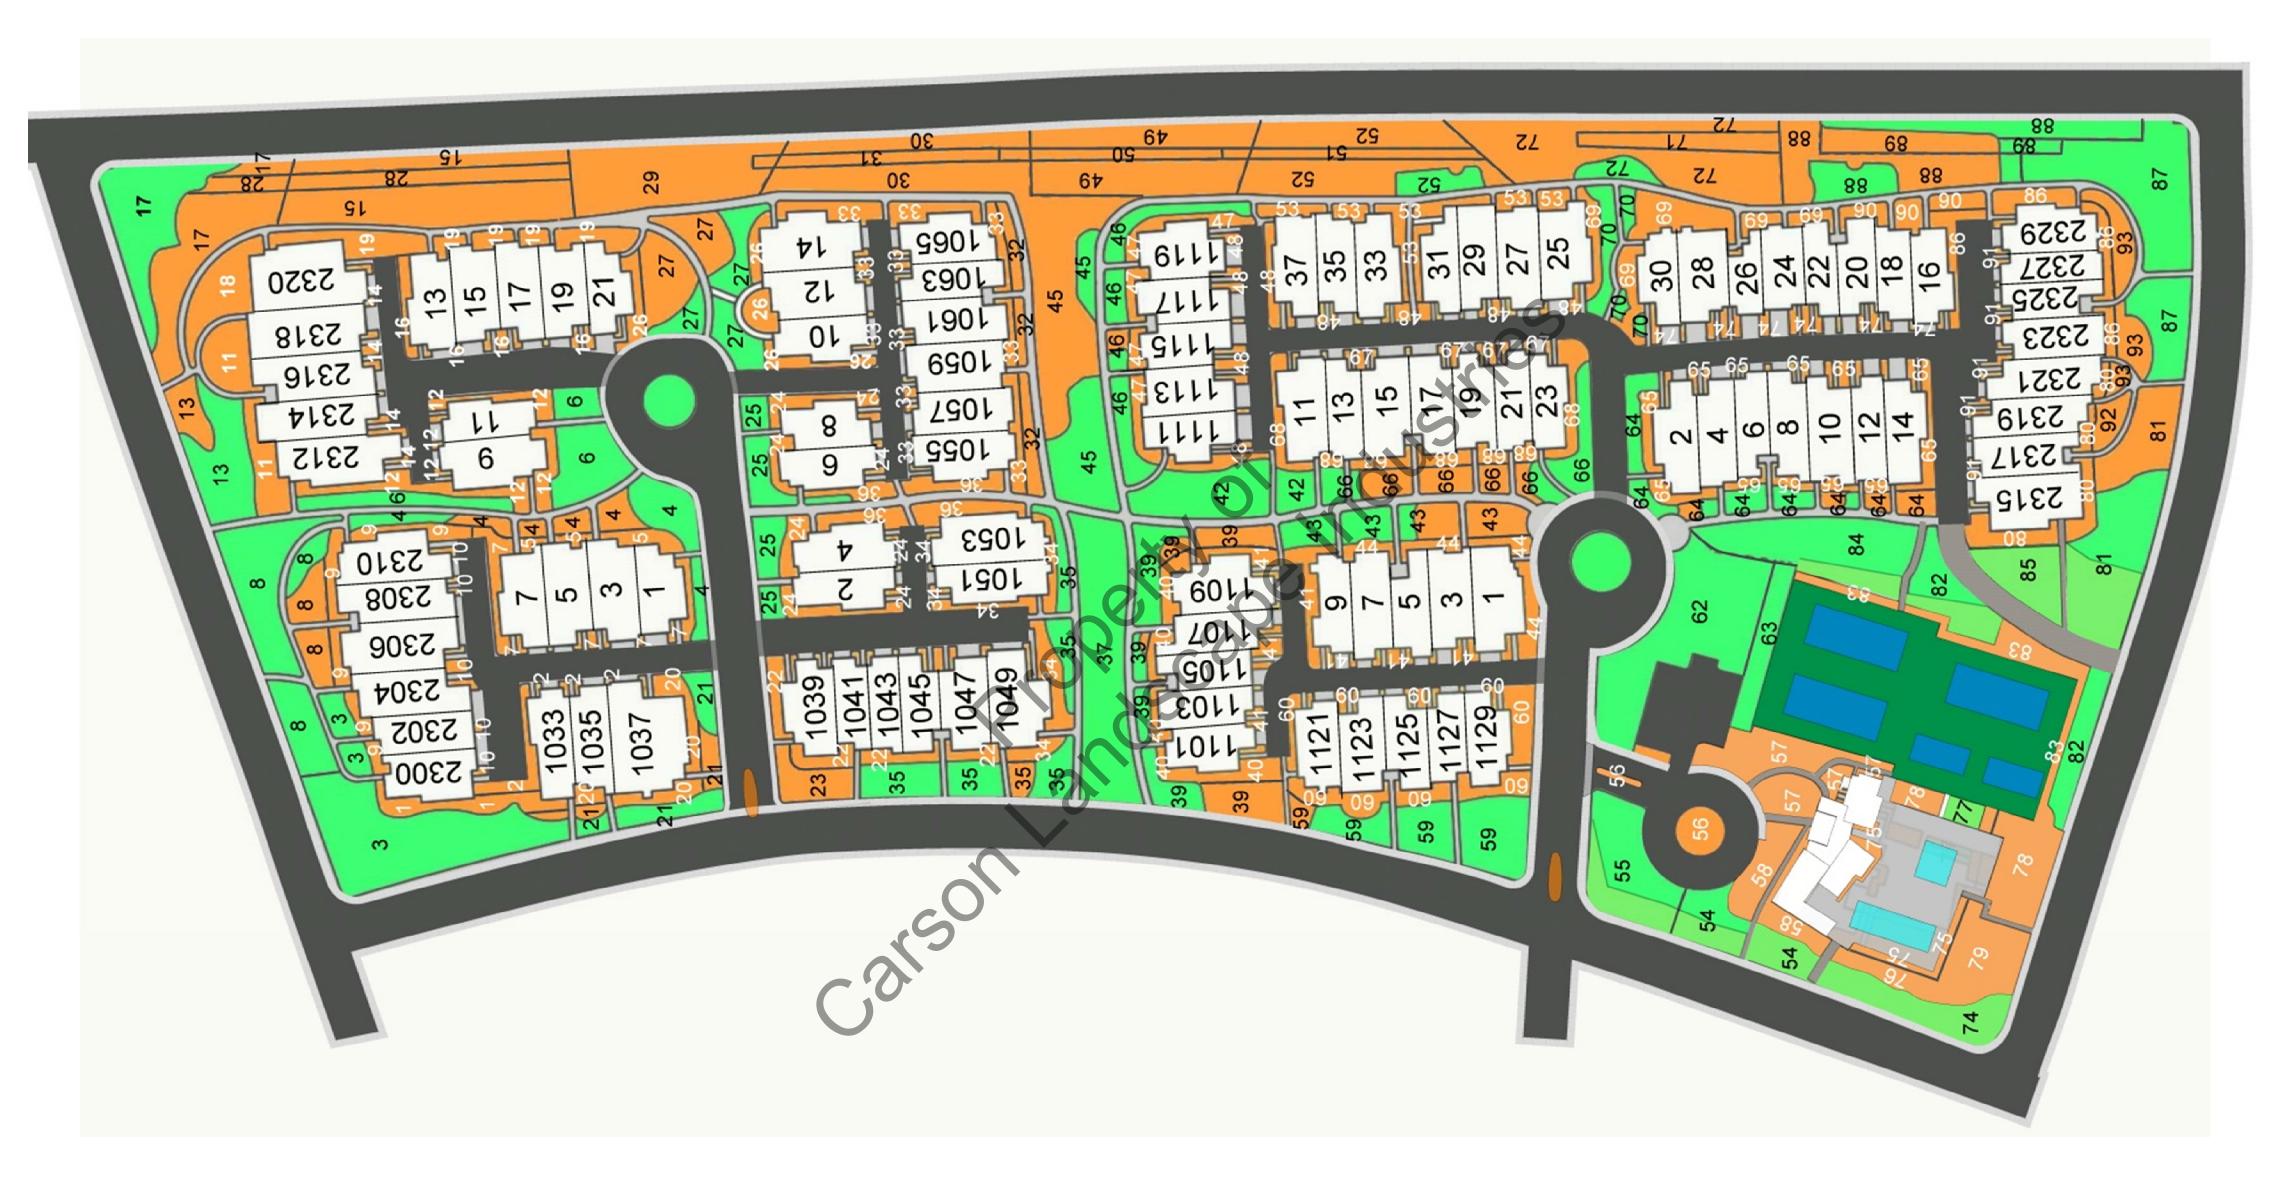

### Nepenthe Owners Association Zone 1—Controller A

#### Nepenthe Owners Association

#### Irrigation Controller Map

#### 12/1/2021

# CARS IN Landscape Industries

Creating an Environment of Quality since 1975

#### Zone 1—Controller A

| Backflow #1 |            |                    |  |  |  |  |
|-------------|------------|--------------------|--|--|--|--|
| #           | Plant Type | Irrigation<br>Type |  |  |  |  |
| 1           | Shrub/GC   | DrT                |  |  |  |  |
| 2           | Shrub/GC   | DrT                |  |  |  |  |
| 3           | Turf       | PRN                |  |  |  |  |
|             |            |                    |  |  |  |  |
|             |            |                    |  |  |  |  |
|             |            |                    |  |  |  |  |
|             | Backflow   | #2                 |  |  |  |  |
| 4           | Turf/Shrub | PRN                |  |  |  |  |
| 5           | Shrub/GC   | DrT                |  |  |  |  |
| 6           | Turf/Shrub | PRN                |  |  |  |  |
| 7           | Shrub/GC   | DrT                |  |  |  |  |
| 8           | Turf/Shrub | PRN                |  |  |  |  |
| 9           | Shrub/GC   | DrT                |  |  |  |  |
| 10          | not used   |                    |  |  |  |  |
| 11          | Shrub/GC   | DrT                |  |  |  |  |
| 12          | Shrub/GC   | DrT                |  |  |  |  |
| 13          | Turf/Shrub | R                  |  |  |  |  |
|             | Backflow   | #3                 |  |  |  |  |
| 14          | Shrub/GC   | DrT                |  |  |  |  |
| 15          | Shrub/GC   | PRN                |  |  |  |  |
| 16          | Shrub/GC   | DrT                |  |  |  |  |
| 17          | Turf/Shrub | PRN                |  |  |  |  |
| 18          | Shrub/GC   | DrT                |  |  |  |  |
| 19          | Shrub/GC   | DrT                |  |  |  |  |
|             | Backflow   | #4                 |  |  |  |  |
| 20          | Shrub/GC   | DrT                |  |  |  |  |
| 21          | Turf/Shrub | PS                 |  |  |  |  |
|             |            |                    |  |  |  |  |
|             |            |                    |  |  |  |  |
|             |            |                    |  |  |  |  |

|    | Backflow a | <b>#</b> 5         |  |  |
|----|------------|--------------------|--|--|
| #  | Plant Type | Irrigation<br>Type |  |  |
| 22 | Shrub/GC   | DrT                |  |  |
| 23 | Shrub/GC   | DrT                |  |  |
| 24 | Shrub/GC   | DrT                |  |  |
| 25 | Turf/Shrub | PRN                |  |  |
|    |            |                    |  |  |
|    | Daal-fla   | <u> </u>           |  |  |
|    | Backflow   |                    |  |  |
| 26 | Shrub/GC   | DrT                |  |  |
| 27 | Turf/Shrub | PRN                |  |  |
| 28 | Shrub/GC   | PS                 |  |  |
| 29 | Shrub/GC   | PS                 |  |  |
|    |            |                    |  |  |
|    |            |                    |  |  |
|    |            |                    |  |  |
|    | Backflow   | <b>#7</b>          |  |  |
| 30 | Tree       | PRN                |  |  |
| 31 | Tree       | PS                 |  |  |
| 32 | Turf/Shrub | PS                 |  |  |
| 33 | Shrub/GC   | DrT                |  |  |
|    |            |                    |  |  |
|    |            |                    |  |  |
|    |            |                    |  |  |
|    | Backflow i | #8                 |  |  |
| 34 | Shrub/GC   | DrT                |  |  |
| 35 | Turf/Shrub | R                  |  |  |
| 36 | Shrub/GC   | DrT                |  |  |
| 37 | Turf       | R                  |  |  |
| 38 | Shrub/GC   | DrT                |  |  |

| Backflow #9 |            |                    |  |  |  |  |  |  |
|-------------|------------|--------------------|--|--|--|--|--|--|
| #           | Plant Type | Irrigation<br>Type |  |  |  |  |  |  |
| 39          | Turf/Shrub | PRN                |  |  |  |  |  |  |
| 40          | Shrub/GC   | DrT                |  |  |  |  |  |  |
| 41          | Shrub/GC   | DrT                |  |  |  |  |  |  |
| 42          | Turf/Shrub | PRN                |  |  |  |  |  |  |
| 43          | Turf/Shrub | R                  |  |  |  |  |  |  |
| 44          | Shrub/GC   | DrT                |  |  |  |  |  |  |
|             | Backflow # | 10                 |  |  |  |  |  |  |
| 45          | Turf/Shrub | R                  |  |  |  |  |  |  |
| 46          | Turf/Shrub | R                  |  |  |  |  |  |  |
| 47          | Shrub/GC   | DrT                |  |  |  |  |  |  |
| 48          | Shrub/GC   | DrT                |  |  |  |  |  |  |
| 49          | Tree       | PRN                |  |  |  |  |  |  |
| 50          | Tree       | PS                 |  |  |  |  |  |  |
| 51          | Tree       | PS                 |  |  |  |  |  |  |
| 52          | Turf/Shrub | PRN                |  |  |  |  |  |  |
| 53          | Shrub/GC   | DrT                |  |  |  |  |  |  |
|             | Backflow # | 11                 |  |  |  |  |  |  |
| 54          | Turf       | PRN                |  |  |  |  |  |  |
| 55          | Turf       | R/PRN              |  |  |  |  |  |  |
| 56          | Shrub/GC   | DrT                |  |  |  |  |  |  |
| 57          | Shrub/GC   | DrT                |  |  |  |  |  |  |
| 58          | Shrub/GC   | DrT                |  |  |  |  |  |  |
|             |            |                    |  |  |  |  |  |  |
|             |            |                    |  |  |  |  |  |  |
|             | Backflow # | 12                 |  |  |  |  |  |  |
| 59          | Turf/Shrub | PRN                |  |  |  |  |  |  |
| 60          | Shrub/GC   | DrT                |  |  |  |  |  |  |
| 61          | not used   |                    |  |  |  |  |  |  |
|             |            |                    |  |  |  |  |  |  |
|             |            |                    |  |  |  |  |  |  |

| Backflow #13 |            |                    |  |  |  |  |  |  |  |
|--------------|------------|--------------------|--|--|--|--|--|--|--|
| #            | Plant Type | Irrigation<br>Type |  |  |  |  |  |  |  |
| 62           | Turf/Shrub | PRN                |  |  |  |  |  |  |  |
| 63           | Shrub/GC   | DrT                |  |  |  |  |  |  |  |
|              |            |                    |  |  |  |  |  |  |  |
|              |            |                    |  |  |  |  |  |  |  |
|              |            |                    |  |  |  |  |  |  |  |
|              | Backflow # | :14                |  |  |  |  |  |  |  |
| 64           | Turf/Shrub | PRN                |  |  |  |  |  |  |  |
| 65           | Shrub/GC   | DrT                |  |  |  |  |  |  |  |
|              |            |                    |  |  |  |  |  |  |  |
|              | C.         |                    |  |  |  |  |  |  |  |
|              | 0          |                    |  |  |  |  |  |  |  |
|              |            |                    |  |  |  |  |  |  |  |
|              | 0          | *                  |  |  |  |  |  |  |  |
|              | Backflow # | :15                |  |  |  |  |  |  |  |
| 66           | Turf/Shrub | PRN                |  |  |  |  |  |  |  |
| 67           | Shrub/GC   | DrT                |  |  |  |  |  |  |  |
| 68           | Shrub/GC   | DrT                |  |  |  |  |  |  |  |
| <i>y</i>     |            |                    |  |  |  |  |  |  |  |
|              |            |                    |  |  |  |  |  |  |  |
|              |            |                    |  |  |  |  |  |  |  |
|              |            |                    |  |  |  |  |  |  |  |
|              | Backflow # | 16                 |  |  |  |  |  |  |  |
| 69           | Shrub/GC   | DrT                |  |  |  |  |  |  |  |
| 70           | Turf/Shrub | PS                 |  |  |  |  |  |  |  |
| 71           | Tree/Shrub | PS                 |  |  |  |  |  |  |  |
| 72           | Tree/Shrub | PRN                |  |  |  |  |  |  |  |
| 73           | Shrub/GC   | DrT                |  |  |  |  |  |  |  |

| Backflow #17 |            |                    |  |  |  |  |
|--------------|------------|--------------------|--|--|--|--|
| #            | Plant Type | Irrigation<br>Type |  |  |  |  |
| 74           | Turf       | PRN                |  |  |  |  |
| 75           | Shrub/GC   | DrT                |  |  |  |  |
| 76           | Shrub/GC   | DrT                |  |  |  |  |
| 77           | Turf       | PRN                |  |  |  |  |
| 78           | Shrub/GC   | DrT                |  |  |  |  |
| 79           | Shrub/GC   | DrT                |  |  |  |  |
| C            | Backflow # | 18                 |  |  |  |  |
| 80           | Shrub/GC   | DrT                |  |  |  |  |
| 81           | Turf/Shrub | R                  |  |  |  |  |
| 82           | Turf       | PS                 |  |  |  |  |
| 83           | Shrub/GC   | DrT                |  |  |  |  |
| 84           | Turf       | R                  |  |  |  |  |
| 85           | Turf       | PS                 |  |  |  |  |
| 92           | Shrub/GC   | PS                 |  |  |  |  |
| 93           | Shrub/GC   | PS                 |  |  |  |  |
|              | Backflow # | 19                 |  |  |  |  |
| 86           | Shrub/GC   | DrT                |  |  |  |  |
| 87           | Turf/Shrub | PS                 |  |  |  |  |
| 88           | Tree/Shrub | PRN                |  |  |  |  |
| 89           | Tree/Shrub | PS                 |  |  |  |  |
| 90           | Shrub/GC   | DrT                |  |  |  |  |
| 91           | Shrub/GC   | DrT                |  |  |  |  |
|              |            |                    |  |  |  |  |
|              | Battery    |                    |  |  |  |  |
| 1            | Turf       | PRN                |  |  |  |  |
| 2            | Shrub/GC   | DrT                |  |  |  |  |
| 3            | Turf       | PRN                |  |  |  |  |
| 4            | Shrub/GC   | DrT                |  |  |  |  |
|              |            |                    |  |  |  |  |

|          | Legend       |     |                     |  |   |       |  |     |                 |  |
|----------|--------------|-----|---------------------|--|---|-------|--|-----|-----------------|--|
| <u> </u> | Backflow     | PS  | Popup Spray         |  | R | Rotor |  | DrT | Inline Driptube |  |
|          | Controller G | PRN | Popup Rotary Nozzle |  |   |       |  | DrE | Drip Emitter    |  |