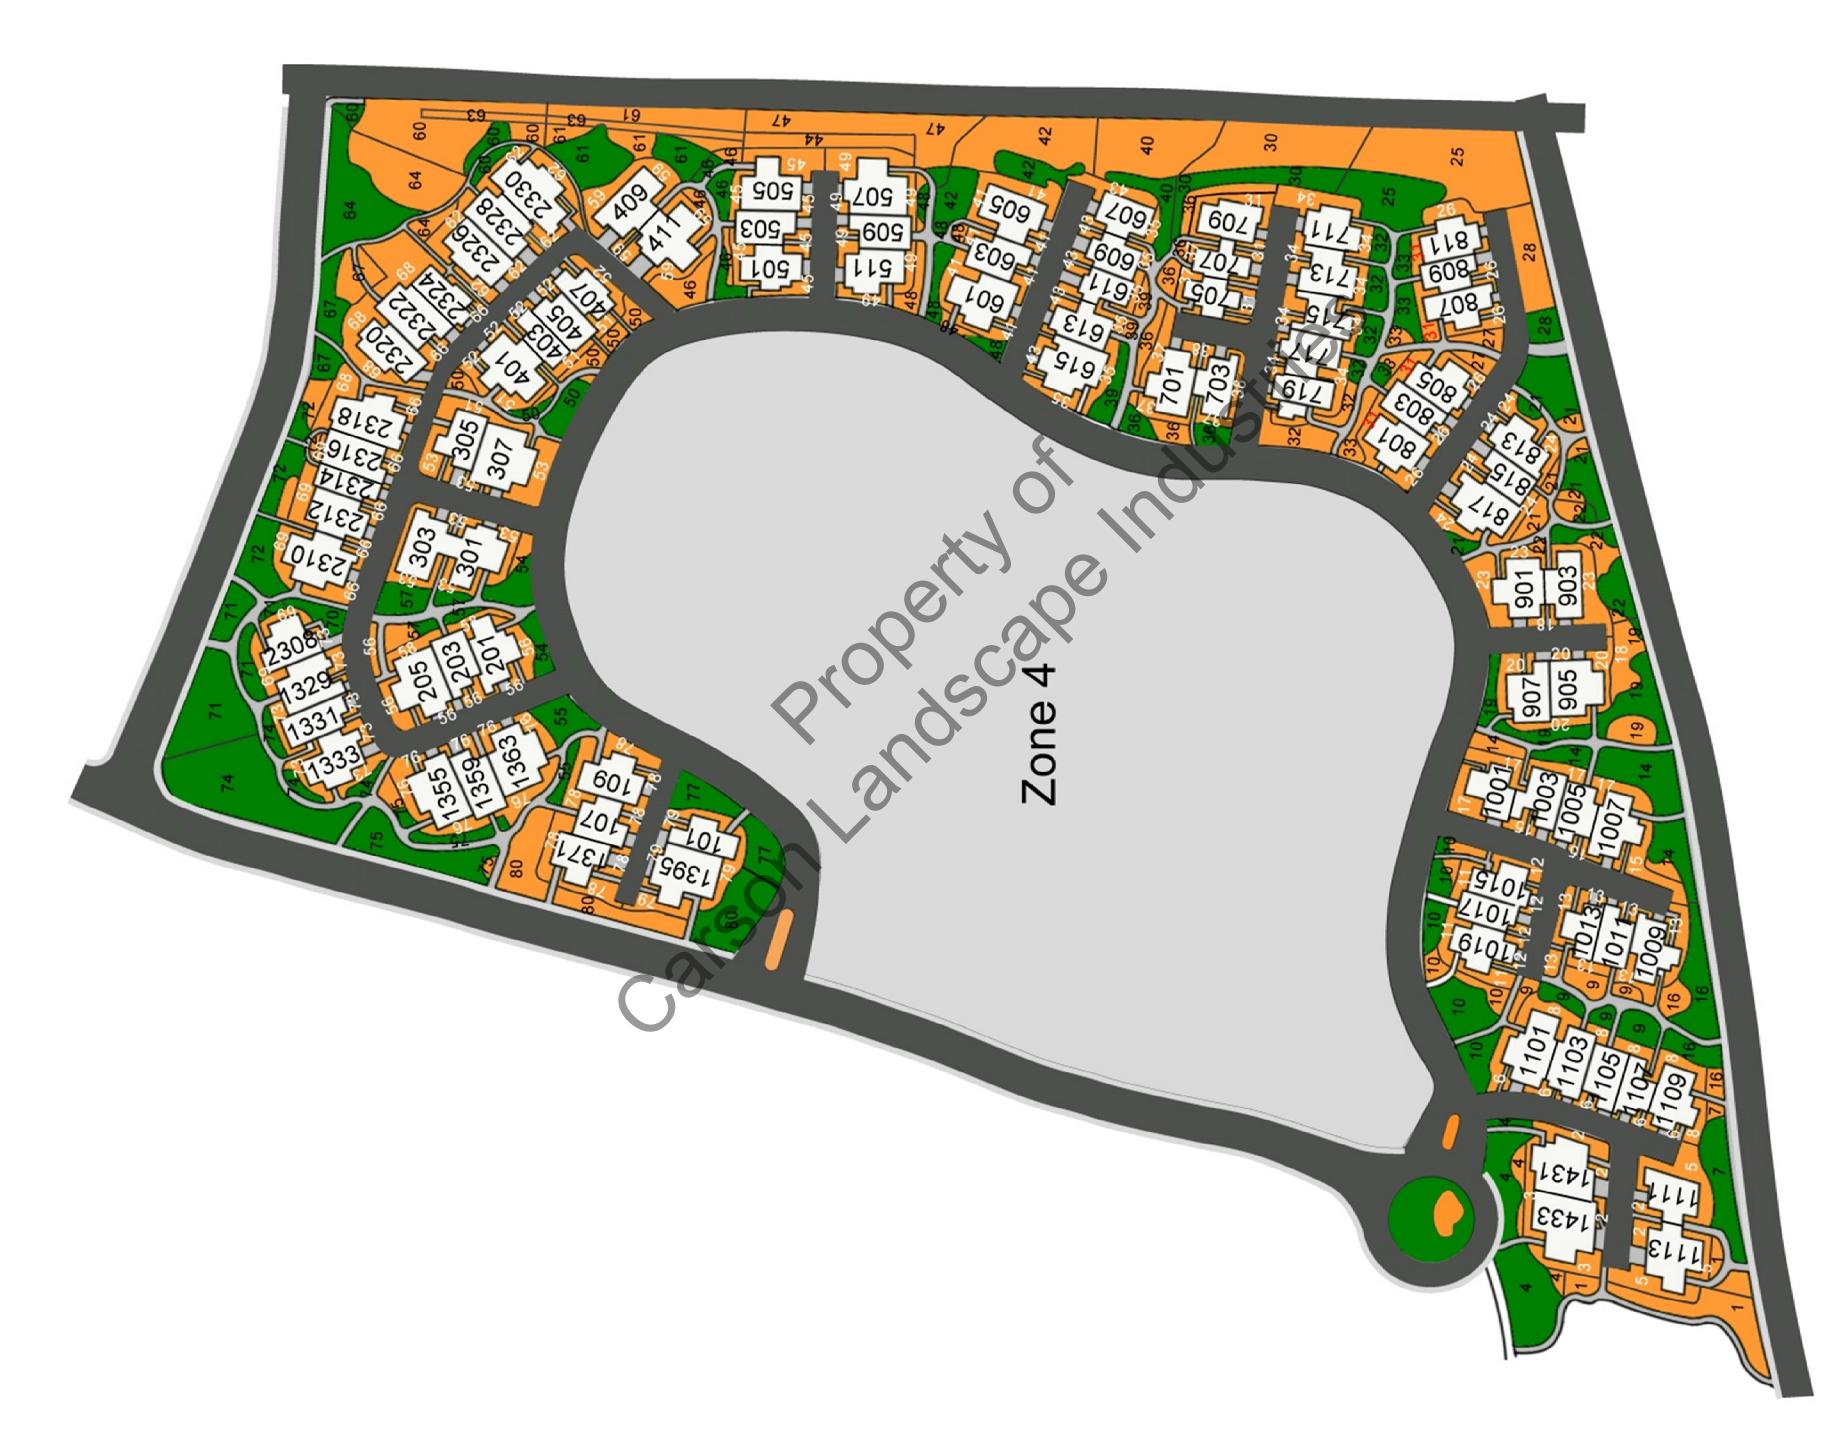

### Nepenthe Owners Association Zone 3—Controller C

| Backflow #1 |                        |                    |  |  |  |  |
|-------------|------------------------|--------------------|--|--|--|--|
| #           | Plant Type             | Irrigation<br>Type |  |  |  |  |
| 1           | Turf/Shrub R/PRN       |                    |  |  |  |  |
| 2           | Shrub/GC               | DrT                |  |  |  |  |
| 3           | Shrub/GC DrT           |                    |  |  |  |  |
| 4           | Turf/Shrub             | R/PRN              |  |  |  |  |
|             |                        |                    |  |  |  |  |
|             |                        |                    |  |  |  |  |
| Backflow #2 |                        |                    |  |  |  |  |
|             |                        | DrT                |  |  |  |  |
| 5<br>6      | Shrub/GC               |                    |  |  |  |  |
|             | Shrub/GC Dr7           |                    |  |  |  |  |
| 7<br>8      | Turf/Shrub<br>Shrub/GC | R/PRN<br>DrT       |  |  |  |  |
| 0           | Sili ub/ GC            | DII                |  |  |  |  |
|             |                        |                    |  |  |  |  |
|             |                        |                    |  |  |  |  |
|             | Backflow               | #3                 |  |  |  |  |
| 9           | Turf/Shrub             | PRN                |  |  |  |  |
| 10          | Turf/Shrub             | R/PRN              |  |  |  |  |
| 11          | 11 Shrub/GC Dr         |                    |  |  |  |  |
| 12          | 12 Shrub/GC DrT        |                    |  |  |  |  |
|             | - I G                  |                    |  |  |  |  |
| Backflow #4 |                        |                    |  |  |  |  |
| 13          | Shrub/GC               | DrT                |  |  |  |  |
| 14          | Turf/Shrub             | PRN                |  |  |  |  |
| 15          | Shrub/GC               | DrT                |  |  |  |  |
| 16          | Turf/Shrub             | PRN                |  |  |  |  |
| 17          | Shrub/GC               | DrT                |  |  |  |  |
|             |                        |                    |  |  |  |  |

| Backflow #5 |                  |                    |  |  |  |  |  |
|-------------|------------------|--------------------|--|--|--|--|--|
| #           | Plant Type       | Irrigation<br>Type |  |  |  |  |  |
| 18          | Shrub/GC DrT     |                    |  |  |  |  |  |
| 19          | Turf/Shrub       | PRN                |  |  |  |  |  |
| 20          | Shrub/GC         | DrT                |  |  |  |  |  |
| 21          | Turf/Shrub       | PRN                |  |  |  |  |  |
| 22          | Turf/Shrub       | PS                 |  |  |  |  |  |
| 23          | Shrub/GC DrT     |                    |  |  |  |  |  |
| 24          | Shrub/GC         | DrT                |  |  |  |  |  |
| Backflow #6 |                  |                    |  |  |  |  |  |
| 25          | Turf/Shrub       | R                  |  |  |  |  |  |
| 26          | Shrub/GC         | DrT                |  |  |  |  |  |
| 27          | Shrub/GC         | R                  |  |  |  |  |  |
| 28          | Turf             | PS                 |  |  |  |  |  |
| 29          | Shrub/GC         | DrT                |  |  |  |  |  |
|             |                  |                    |  |  |  |  |  |
|             |                  |                    |  |  |  |  |  |
|             | Backflow #7      |                    |  |  |  |  |  |
| 30          | Turf/Shrub       | R                  |  |  |  |  |  |
| 31          | Shrub/GC         | DrT                |  |  |  |  |  |
| 32          | 32 Turf/Shrub PR |                    |  |  |  |  |  |
| 33          |                  |                    |  |  |  |  |  |
| 34          | Shrub/GC         | DrT                |  |  |  |  |  |
|             | Backflow #8      |                    |  |  |  |  |  |
| 35          | 35 Shrub/GC DrT  |                    |  |  |  |  |  |
| 36          | Turf/Shrub PS    |                    |  |  |  |  |  |
| 37          | Shrub/GC         | DrT                |  |  |  |  |  |
| 38          | Shrub/GC         | DrT                |  |  |  |  |  |
| 39          | 39 Turf/Shrub PS |                    |  |  |  |  |  |
|             |                  |                    |  |  |  |  |  |

|    | Backflow :             | #9                 |  |  |  |
|----|------------------------|--------------------|--|--|--|
| #  | Plant Type             | Irrigation<br>Type |  |  |  |
| 40 | Turf                   | R                  |  |  |  |
| 41 | Shrub/GC               | DrT                |  |  |  |
| 42 | Shrub/GC               | DrT                |  |  |  |
| 43 | Shrub/GC               | DrT                |  |  |  |
|    |                        |                    |  |  |  |
|    |                        |                    |  |  |  |
|    | Backflow #             | 10                 |  |  |  |
| 44 | Tree/Shrub             | PS                 |  |  |  |
| 45 | Shrub/GC               | DrT                |  |  |  |
| 45 |                        | DrT                |  |  |  |
| 47 | Shrub/GC<br>Tree/Shrub | PRN                |  |  |  |
| 48 | Turf/Shrub             | PRN                |  |  |  |
| 49 | Shrub/GC               | DrT                |  |  |  |
|    |                        |                    |  |  |  |
|    | Backflow #             | 11                 |  |  |  |
| 50 | Turf/Shrub             | PS                 |  |  |  |
| 51 | Shrub/GC               | DrT                |  |  |  |
| 52 | Shrub/GC               | DrT                |  |  |  |
|    |                        |                    |  |  |  |
|    |                        |                    |  |  |  |
|    | Backflow #             | 12                 |  |  |  |
| 53 | Shrub/GC               | DrT                |  |  |  |
| 54 | Turf/Shrub             | R/PS               |  |  |  |
|    | (3)                    |                    |  |  |  |
|    | .0.                    |                    |  |  |  |
|    | ل ا                    |                    |  |  |  |
|    |                        |                    |  |  |  |

| Backflow #13 |              |                    |  |  |  |  |
|--------------|--------------|--------------------|--|--|--|--|
| #            | Plant Type   | Irrigation<br>Type |  |  |  |  |
| 55           | Turf/Shrub   | R/PRN              |  |  |  |  |
| 56           | Shrub/GC     | DrT                |  |  |  |  |
| 57           | Turf/Shrub   | R/PRN              |  |  |  |  |
| 58           | Shrub/GC     | DrT                |  |  |  |  |
|              |              |                    |  |  |  |  |
|              |              |                    |  |  |  |  |
|              |              |                    |  |  |  |  |
|              | Backflow #14 |                    |  |  |  |  |
| 59           | Shrub/GC     | DrT                |  |  |  |  |
| 60           | Turf/Shrub   | R/PRN              |  |  |  |  |
| 61           | Turf/Shrub   | R                  |  |  |  |  |
| 62           | Shrub/GC     | DrT                |  |  |  |  |
| 63           | Tree         | PS                 |  |  |  |  |
| 64           | Turf/Shrub   | PRN                |  |  |  |  |
| 65           | Shrub/GC DrT |                    |  |  |  |  |
|              | Backflow #   | :15                |  |  |  |  |
| 66           | Shrub/GC     | DrT                |  |  |  |  |
| 67           | Turf/Shrub   | PRN                |  |  |  |  |
| 68           | Shrub/GC     | DrT                |  |  |  |  |
|              |              |                    |  |  |  |  |
|              |              |                    |  |  |  |  |
|              | Backflow #   | 16                 |  |  |  |  |
| 69           | Shrub/GC     | DrT                |  |  |  |  |
| 70           | Turf         | PS                 |  |  |  |  |
| 71           | Turf         | PRN                |  |  |  |  |
| 72           | Turf/Shrub   | PRN                |  |  |  |  |
|              |              |                    |  |  |  |  |
|              |              |                    |  |  |  |  |

| Backflow #17 |            |                    |  |  |  |  |  |
|--------------|------------|--------------------|--|--|--|--|--|
| #            | Plant Type | Irrigation<br>Type |  |  |  |  |  |
| 73           | Shrub/GC   | DrT                |  |  |  |  |  |
| 74           | Turf/Shrub | PRN                |  |  |  |  |  |
| 75           | Turf/Shrub | PRN                |  |  |  |  |  |
| 76           | Shrub/GC   | DrT                |  |  |  |  |  |
|              |            |                    |  |  |  |  |  |
| 6            |            |                    |  |  |  |  |  |
| Backflow #18 |            |                    |  |  |  |  |  |
| 77           | Turf       | R                  |  |  |  |  |  |
| 78           | Shrub/GC   | DrT                |  |  |  |  |  |
| 79           | Shrub/GC   | DrT                |  |  |  |  |  |
| 80           | Turf/Shrub | R                  |  |  |  |  |  |
|              |            |                    |  |  |  |  |  |
|              |            |                    |  |  |  |  |  |
|              | Battery    |                    |  |  |  |  |  |
| 7            | Shrub/GC   | DrT                |  |  |  |  |  |
| 8            | Shrub/GC   | DrT                |  |  |  |  |  |
| 9            | Turf       | PRN                |  |  |  |  |  |
|              |            |                    |  |  |  |  |  |
|              |            |                    |  |  |  |  |  |
|              |            |                    |  |  |  |  |  |
|              |            |                    |  |  |  |  |  |
|              |            |                    |  |  |  |  |  |
|              |            |                    |  |  |  |  |  |
|              |            |                    |  |  |  |  |  |
|              |            |                    |  |  |  |  |  |
|              |            |                    |  |  |  |  |  |

|          | Legend       |     |                     |  |   |       |  |     |                 |  |
|----------|--------------|-----|---------------------|--|---|-------|--|-----|-----------------|--|
| <u> </u> | Backflow     | PS  | Popup Spray         |  | R | Rotor |  | DrT | Inline Driptube |  |
|          | Controller G | PRN | Popup Rotary Nozzle |  |   |       |  | DrE | Drip Emitter    |  |